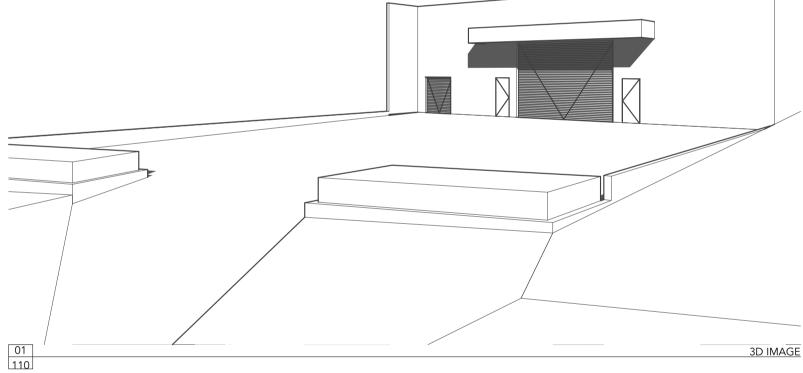

| DEVELOPMENT DATA TABLE        |                                                             |
|-------------------------------|-------------------------------------------------------------|
| PROJECT NAME:                 | PROPOSED RE-ZONING FOR VEHICLE SALES OR HIRE<br>PREMISES AT |
| SITE ADDRESS:                 | 1 CUTLER ROAD, LANSVALE NSW 2166                            |
| LOT/PLAN:                     | LOT 1/ DP 525324                                            |
| SITE AREA:                    | 1,113m <sup>2</sup>                                         |
| BUILDING HEIGHT:              | 7.20m                                                       |
| BUILDING SITE COVERAGE:       | 541.87m <sup>2</sup>                                        |
| GROSS FLOOR AREA:             | 524.28m <sup>2</sup>                                        |
| AREA OF SHOWROOM & OFFICES:   | 24.98m <sup>2</sup>                                         |
| FSR:                          | 0.47                                                        |
| NUMBER OF CAR PARKING SPACES: | 19                                                          |
| DRIVEWAY & GROUND PAVEMENT:   | BITUMEN                                                     |
| LANDSCAPE AREA:               | 37.27M <sup>2</sup>                                         |
| SETBACKS                      |                                                             |
| CUTLER ROAD -                 | 21.285M                                                     |
| SIDE -                        | OM                                                          |
| REAR -                        | OM                                                          |
| NUMBER OF FLOORS:             | 1                                                           |
| BUILDING MATERIALS            |                                                             |
| ROOF -                        | COLORBOND METAL                                             |
| WALLS -                       | PRE-CAST CONCRETE & ALUMINIUM FRAMED GLAZING                |
| FLOORS -                      | REINFORCED CONCRETE                                         |
| STRUCTURE -                   | STEEL                                                       |