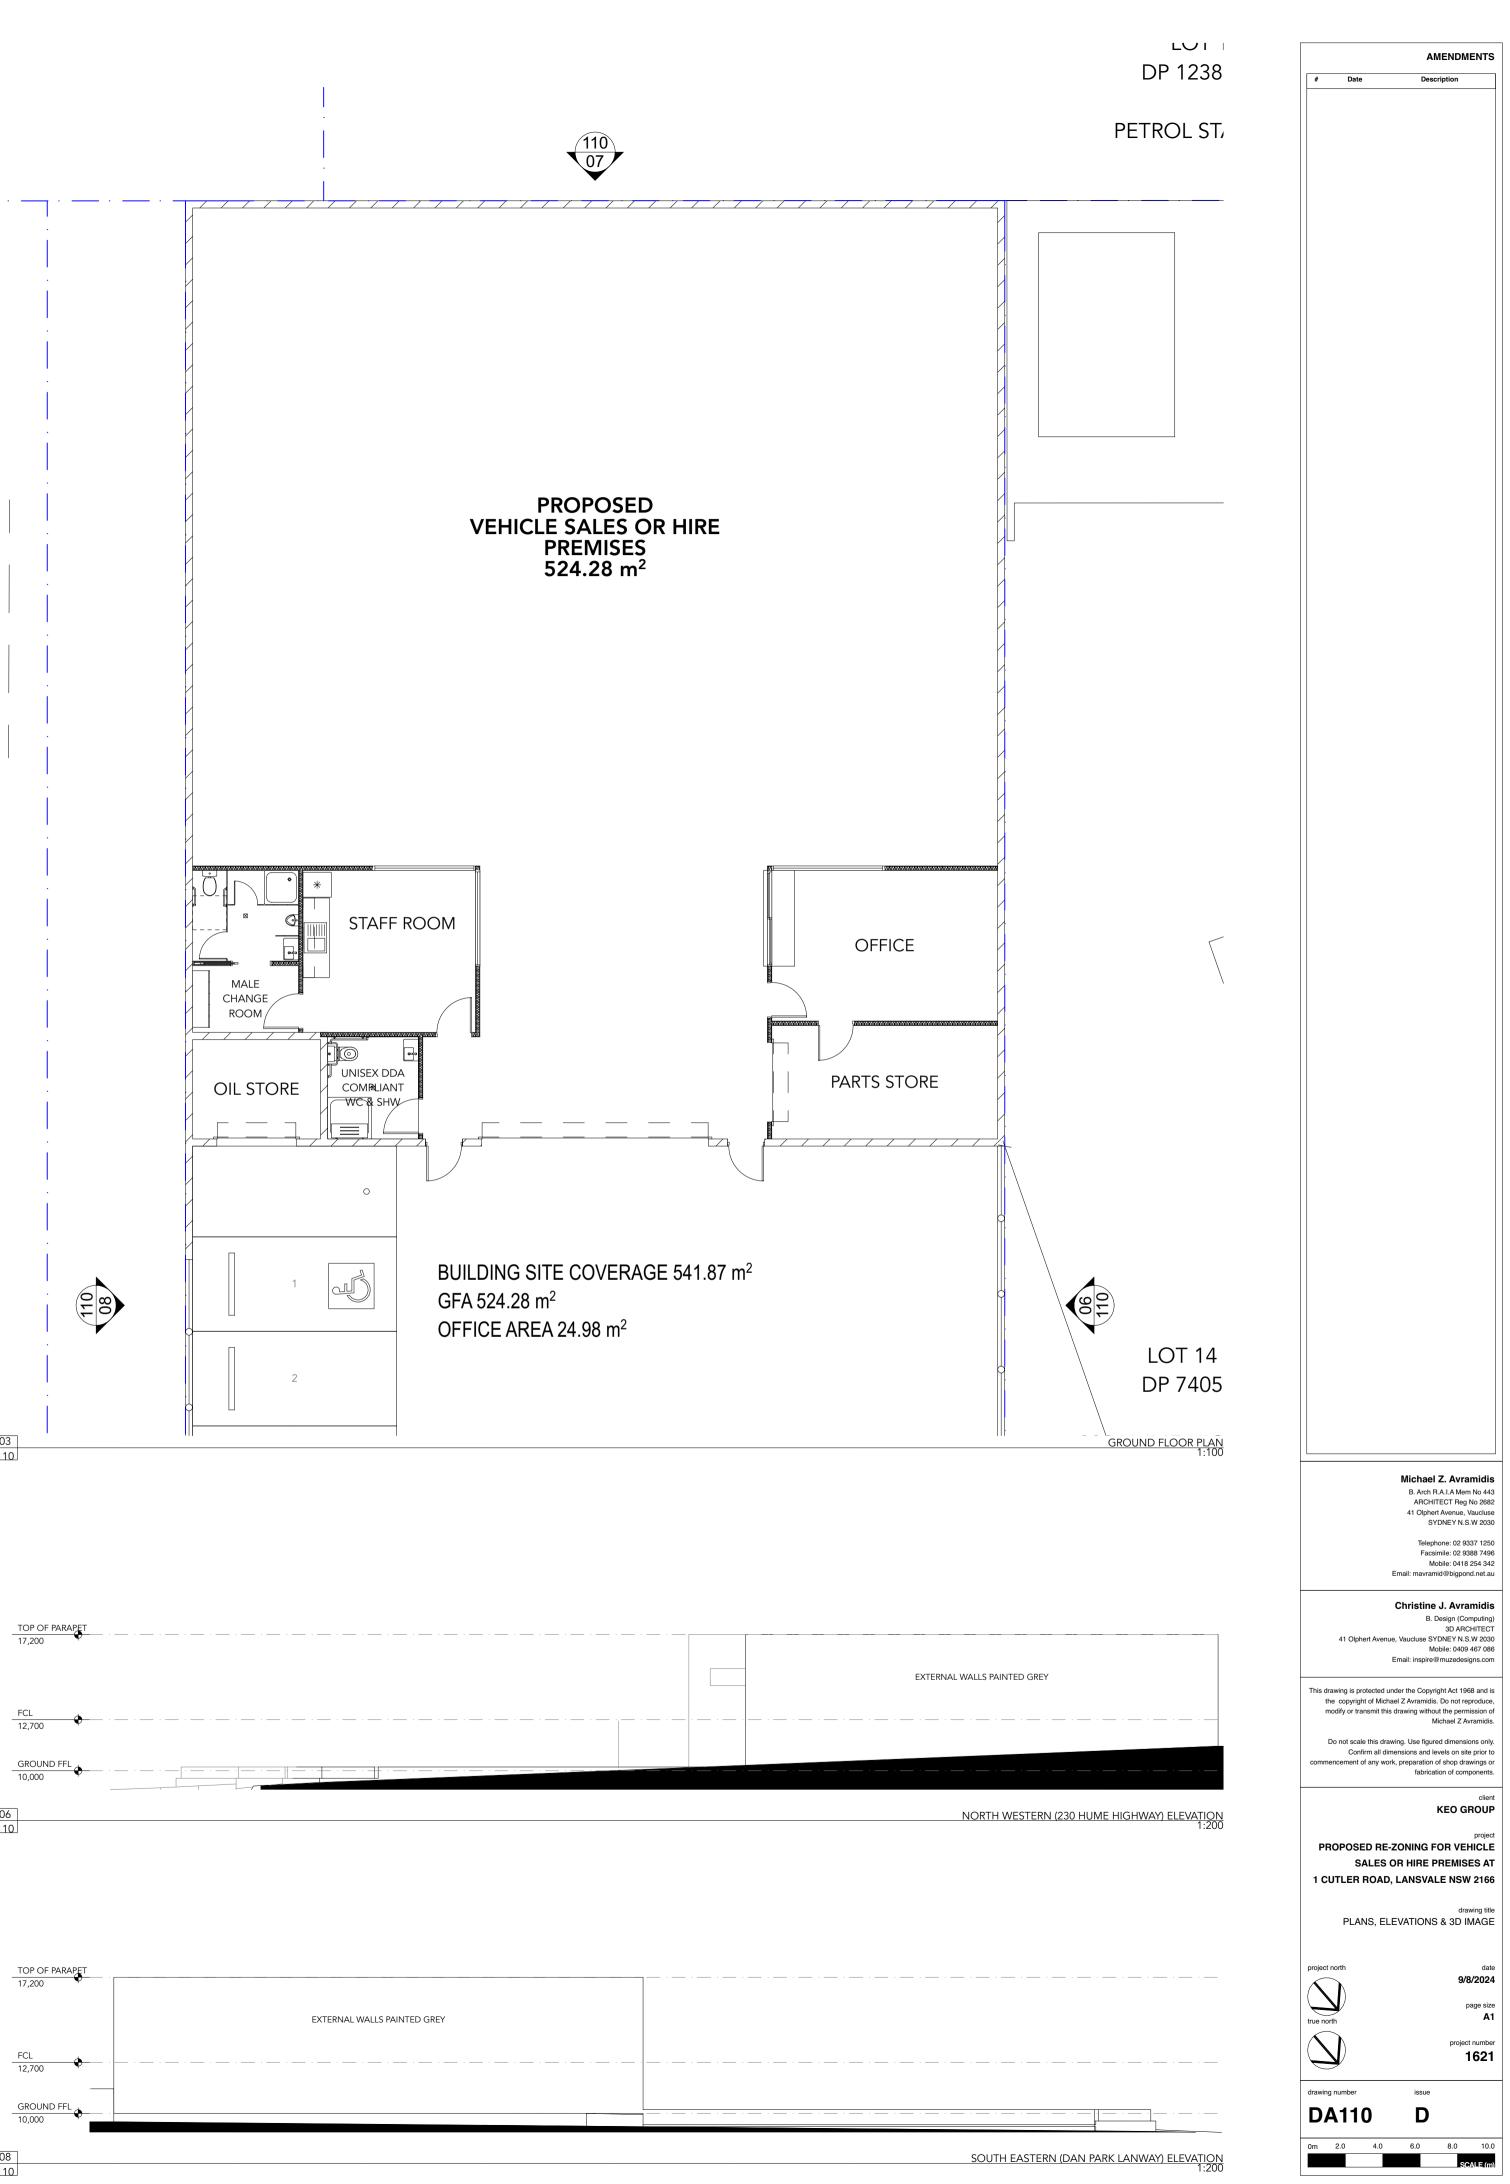

| DEVELOPMENT DATA TABLE        |                                                             |
|-------------------------------|-------------------------------------------------------------|
| PROJECT NAME:                 | PROPOSED RE-ZONING FOR VEHICLE SALES OR HIRE<br>PREMISES AT |
| SITE ADDRESS:                 | 1 CUTLER ROAD, LANSVALE NSW 2166                            |
| LOT/PLAN:                     | LOT 1/ DP 525324                                            |
| SITE AREA:                    | 1,113m <sup>2</sup>                                         |
| BUILDING HEIGHT:              | 7.20m                                                       |
| BUILDING SITE COVERAGE:       | 541.87m <sup>2</sup>                                        |
| GROSS FLOOR AREA:             | 524.28m <sup>2</sup>                                        |
| AREA OF SHOWROOM & OFFICES:   | 24.98m <sup>2</sup>                                         |
| FSR:                          | 0.47                                                        |
| NUMBER OF CAR PARKING SPACES: | 19                                                          |
| DRIVEWAY & GROUND PAVEMENT:   | BITUMEN                                                     |
| LANDSCAPE AREA:               | 37.27M <sup>2</sup>                                         |
| SETBACKS                      |                                                             |
| CUTLER ROAD -                 | 21.285M                                                     |
| SIDE -                        | OM                                                          |
| REAR -                        | OM                                                          |
| NUMBER OF FLOORS:             | 1                                                           |
| BUILDING MATERIALS            |                                                             |
| ROOF -                        | COLORBOND METAL                                             |
| WALLS -                       | PRE-CAST CONCRETE & ALUMINIUM FRAMED GLAZING                |
| FLOORS -                      | REINFORCED CONCRETE                                         |
| STRUCTURE -                   | STEEL                                                       |